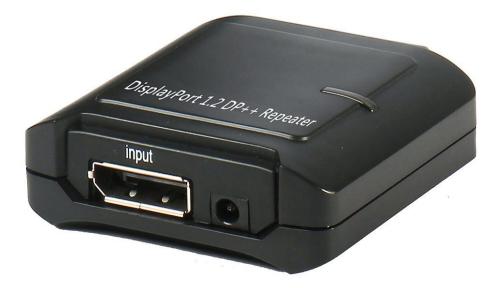

## **DisplayPort 1.2 Repeater**

DP-R01-130 integrates a point-to-point connection DisplayPort Repeater to simplify system equipments; and lower cost for applications requiring single DisplayPort input and output device in personal computing system and other emerging digital appliances.

| Model No.               |                 | DP-R01-130               |
|-------------------------|-----------------|--------------------------|
| Connectors              | Input           | DisplayPort 20 Pin Male  |
|                         | Output          |                          |
| Resolution              |                 | 4K @60Hz                 |
| Environment             | Operating Temp. | 5 °C ~ 40 °C             |
|                         | Storage Temp.   | -20 °C ~ 60 °C           |
|                         | Humidity        | 0~80% RH, Non-condensing |
| Power Supply            |                 | DC 5V 1A                 |
| LED                     |                 | 1                        |
| Housing                 |                 | Plastic                  |
| Dimension ( L x W x H ) |                 | 55 x 54 x 20 mm          |